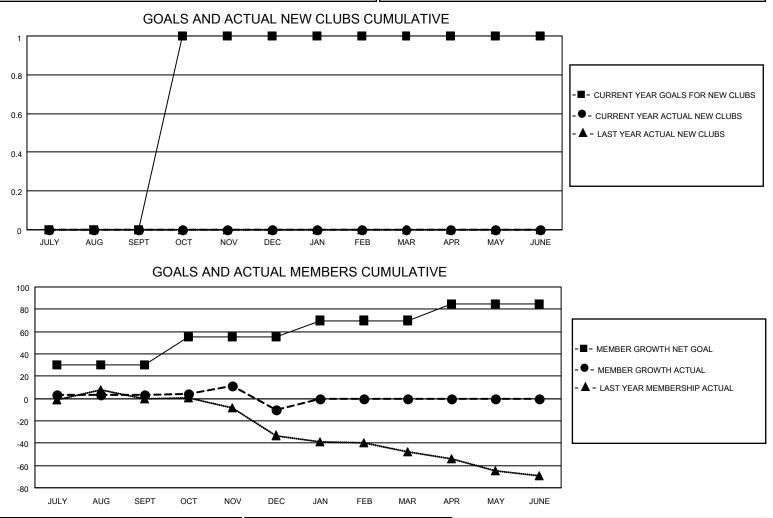

## LOCATION COLORADO

District 6 W

Results as of: 12/31/2021

| Clubs                 |               |           |               | Members               |                        |                         |                                                    |
|-----------------------|---------------|-----------|---------------|-----------------------|------------------------|-------------------------|----------------------------------------------------|
| RESULTS FOR 2021-2022 |               |           |               | RESULTS FOR 2021-2022 |                        |                         |                                                    |
| QUARTER               | NEW CLUB GOAL | NEW CLUBS | DROPPED CLUBS | QUARTER               | BER GROWTH NET<br>GOAL | MEMBER GROWTH<br>ACTUAL | DROPPED<br>MEMBERS ACTUAL<br>(including transfers) |
| JULY/AUG/SEPT         | 0             | 0         | 0             | JULY/AUG/SEPT         | 30                     | 21                      | 16                                                 |
| OCT/NOV/DEC           | 1             | 0         | 0             | OCT/NOV/DEC           | 25                     | 20                      | 33                                                 |
| JAN/FEB/MAR           | 0             | 0         | 0             | JAN/FEB/MAR           | 15                     | 0                       | 0                                                  |
| APR/MAY/JUNE          | 0             | 0         | 0             | APR/MAY/JUNE          | 15                     | 0                       | 0                                                  |